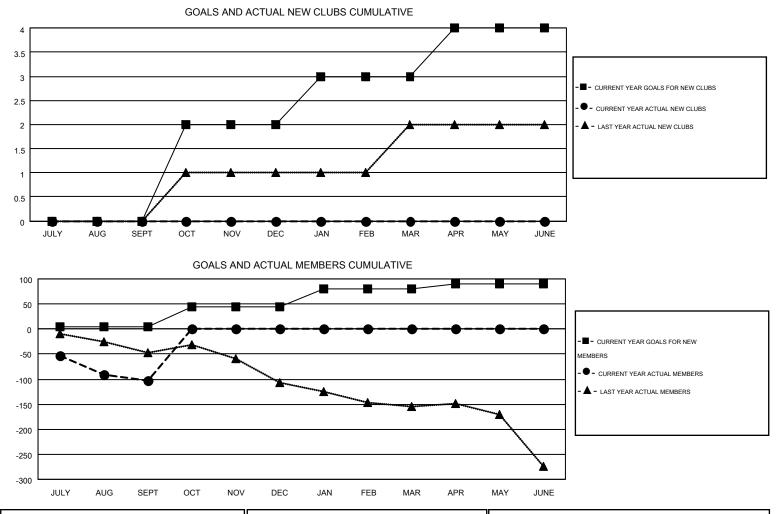

## GMT: KENNETH SCHWOLS

| Clubs         |                  |                   |                  |                  | Members       |                    |                                        |                    |                  |
|---------------|------------------|-------------------|------------------|------------------|---------------|--------------------|----------------------------------------|--------------------|------------------|
|               | RESU             | LTS FOR 2015-2016 | i                |                  |               | RESU               | JLTS FOR 2015-201                      | 6                  |                  |
| QUARTER       | NEW CLUB<br>GOAL | NEW CLUBS         | DROPPED<br>CLUBS | NET<br>GAIN/LOSS | QUARTER       | NEW MEMBER<br>GOAL | CHARTER AND<br>NEW<br>MEMBERS<br>ADDED | DROPPED<br>MEMBERS | NET<br>GAIN/LOSS |
| JULY/AUG/SEPT | 0                | 0                 | 1                | -1               | JULY/AUG/SEPT | 5                  | 84                                     | 187                | -103             |
| OCT/NOV/DEC   | 2                | 0                 | 0                | 0                | OCT/NOV/DEC   | 40                 | 0                                      | 0                  | 0                |
| JAN/FEB/MAR   | 1                | 0                 | 0                | 0                | JAN/FEB/MAR   | 35                 | 0                                      | 0                  | 0                |
| APR/MAY/JUNE  | 1                | 0                 | 0                | 0                | APR/MAY/JUNE  | 11                 | 0                                      | 0                  | 0                |